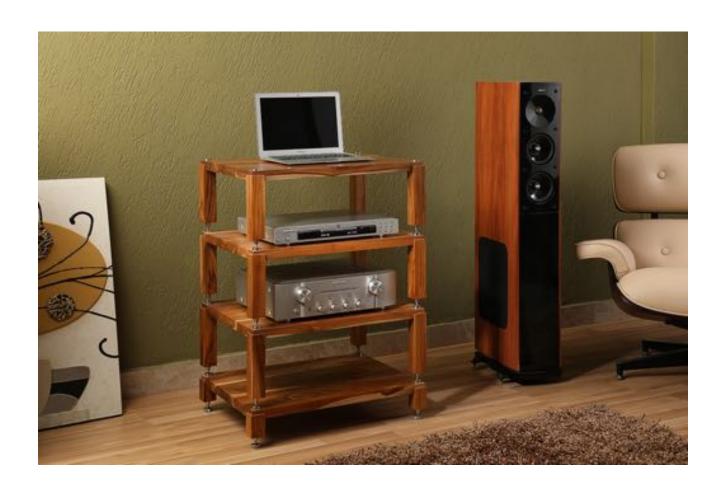

## CHORUS AUDIO RACK

The modular audio rack is built with 30 mm solid hardwood and stainless steel spikes. This unique and functional model gives you the ultimate listening experience. Each of the four tiers is separated with stainless steel spikes to ensure that there is no transmission of vibrations and frequencies across tiers - giving superior clarity and stability to the music. Its integrated wire management and open design ensure adequate airflow to keep your equipment cool. Being modular, this rack opens up exciting opportunities adapt easily to your future needs