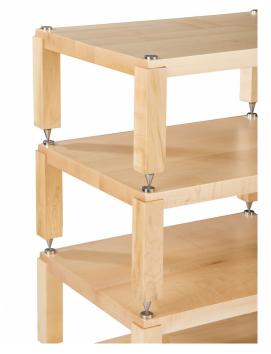

## CHORUS AUDIO RACK

The modular audio rack is built with 30 mm solid hardwood and stainless steel spikes. This unique and functional model gives you the ultimate listening experience. Each of the four tiers is separated with stainless steel spikes to ensure that there is no transmission of vibrations and frequencies across tiers - giving superior clarity and stability to the music. Its integrated wire management and open design ensure adequate airflow to keep your equipment cool. Being modular, this rack opens up exciting opportunities adapt easily to your future needs

## TECHNICAL SPECIFICATIONS

Hardware:

Stainless Steel 304 grade spikes and bush

Shelves:

modula, 30mm solid wood **Sustainability:** 

each shelf can bear the load of 50kgs

**Outer Dimension:** 

615 x 460 x 860 (mm)

**Inner Dimension:** 

527 x 372 x 860 (mm)

Design:

Open design for integrated wire management