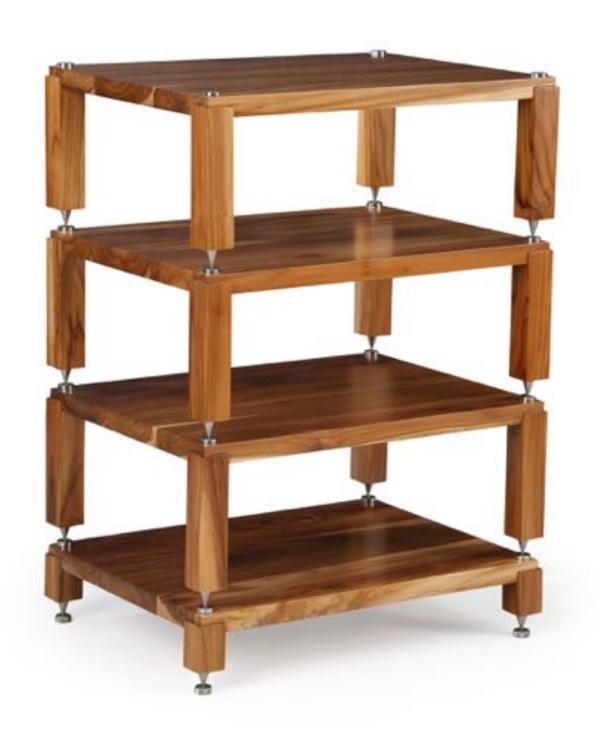

## CHORUS AUDIO RACK

The modular audio rack is built with 30 mm solid hardwood and stainless steel spikes. This unique and functional model gives you the ultimate listening experience. Each of the four tiers is separated with stainless steel spikes to ensure that there is no transmission of vibrations and frequencies across tiers - giving superior clarity and stability to the music. Its integrated wire management and open design ensure adequate airflow to keep your equipment cool. Being modular, this rack opens up exciting opportunities adapt easily to your future needs

## TECHNICAL SPECIFICATIONS

Hardware:

Stainless Steel 304 grade spikes and bush

Shelves:

modula, 30mm solid wood **Sustainability:** 

each shelf can bear the load of 50kgs

**Outer Dimension:** 

615 x 460 x 860 (mm)

**Inner Dimension:** 

527 x 372 x 860 (mm)

Design:

Open design for integrated wire management