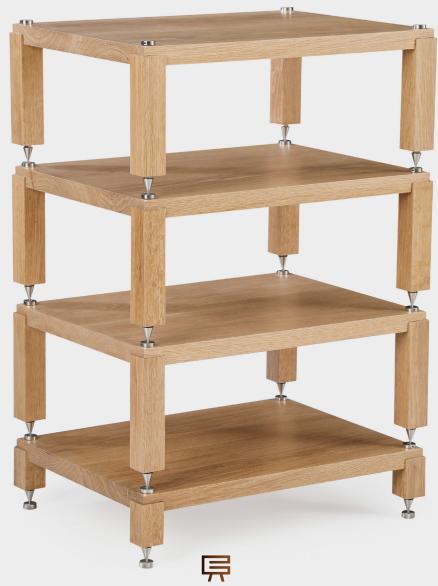

## CHORUS AUDIO RACK

The modular audio rack is built with 30 mm solid hardwood and stainless steel spikes. This unique and functional model gives you the ultimate listening experience. Each of the four tiers is separated with stainless steel spikes to ensure that there is no transmission of vibrations and frequencies across tiers - giving superior clarity and stability to the music. Its integrated wire management and open design ensure adequate airflow to keep your equipment cool. Being modular, this rack opens up exciting opportunities adapt easily to your future needs

## TECHNICAL SPECIFICATIONS

Hardware:

Stainless Steel 304 grade spikes and bush

Shelves:

modula, 30mm solid wood **Sustainability:** 

each shelf can bear the load of 50kgs

**Outer Dimension:** 

615 x 460 x 860 (mm)