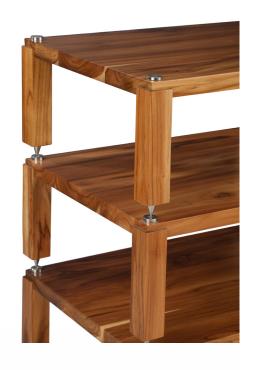

## CHORUS AUDIO RACK

The modular audio rack is built with 30 mm solid hardwood and stainless steel spikes. This unique and functional model gives you the ultimate listening experience. Each of the four tiers is separated with stainless steel spikes to ensure that there is no transmission of vibrations and frequencies across tiers - giving superior clarity and stability to the music. Its integrated wire management and open design ensure adequate airflow to keep your equipment cool. Being modular, this rack opens up exciting opportunities adapt easily to your future needs

## TECHNICAL SPECIFICATIONS

Hardware:

Stainless Steel 304 grade spikes and bush

Shelves:

modula, 30mm solid wood **Sustainability:** 

each shelf can bear the load of 50kgs

**Outer Dimension:** 

615 x 460 x 860 (mm)

**Inner Dimension:** 

527 x 372 x 860 (mm)

Design:

Open design for integrated wire management