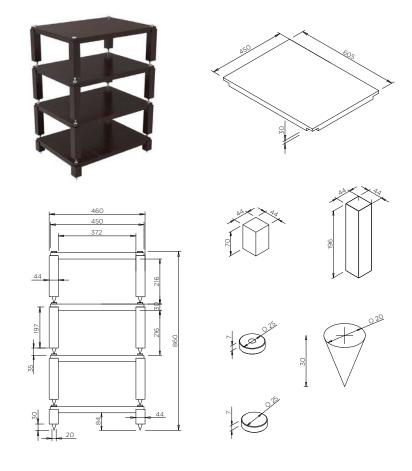

imate listening experience. Each of the four tiers is separated with stainless steel spikes to ensure that there is no transmission of vibrations and frequencies across tiers - giving superior clarity and stability to the music. Its integrated wire management and open design ensure adequate airflow to keep your equipment cool. Being modular, this rack opens up exciting opportunities adapt easily to your future needs









## TECHNICAL SPECIFICATIONS

Hardware:

Stainless Steel 304 grade spikes and bush

Shelves:

modula, 30mm solid wood **Sustainability:** 

each shelf can bear the load of 50kgs

**Outer Dimension:** 

615 x 460 x 860 (mm)

**Inner Dimension:** 

527 x 372 x 860 (mm)

Design:

Open design for integrated wire management



## **AUDIO RACK 2**



ALL DIMENSION ARE IN MM