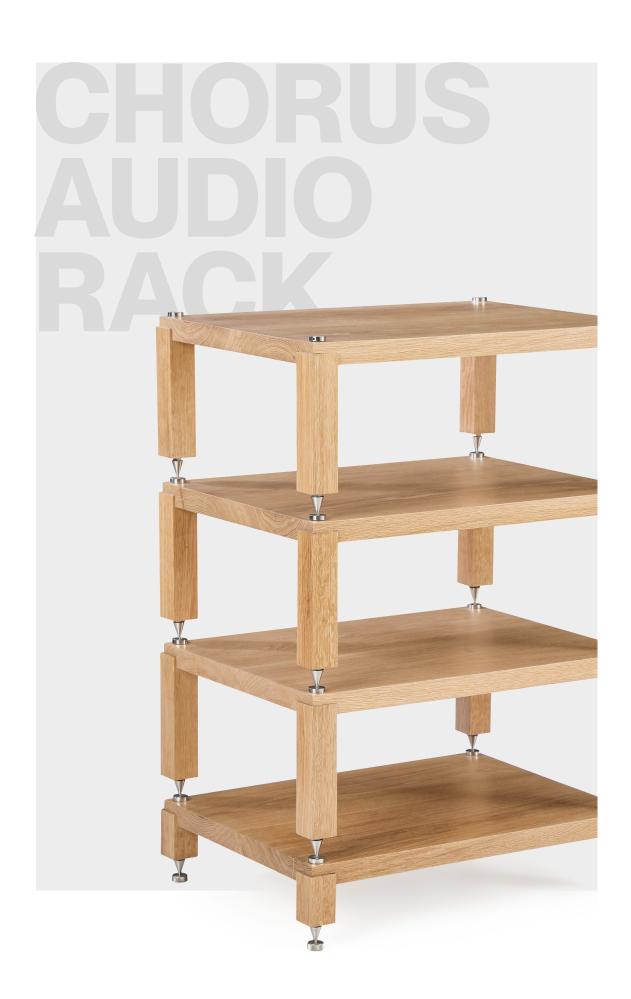

## CHORUS AUDIO RACK

The modular audio rack is built with 30 mm solid hardwood and stainless steel spikes. This unique and functional model gives you the ultimate listening experience. Each of the four tiers is separated with stainless steel spikes to ensure that there is no transmission of vibrations and frequencies across tiers - giving superior clarity and stability to the music. Its integrated wire management and open design ensure adequate airflow to keep your equipment cool. Being modular, this rack opens up exciting opportunities adapt easily to your future needs

## TECHNICAL SPECIFICATIONS

Hardware:

Stainless Steel 304 grade spikes and bush

Shelves:

modula, 30mm solid wood **Sustainability:** 

each shelf can bear the load of 50kgs

**Outer Dimension:** 

615 x 460 x 860 (mm)

**Inner Dimension:** 

527 x 372 x 860 (mm)

Design:

Open design for integrated wire management