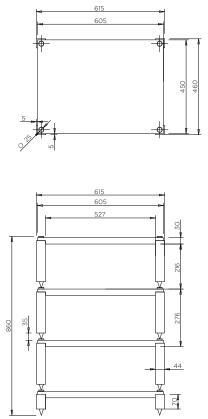

## TECHNICAL SPECIFICATIONS

Hardware:

Stainless Steel 304 grade spikes and bush

Shelves:

modula, 30mm solid wood **Sustainability:** 

each shelf can bear the load of 50kgs

**Outer Dimension:** 

615 x 460 x 860 (mm)

**Inner Dimension:** 

527 x 372 x 860 (mm)

Design:

Open design for integrated wire management