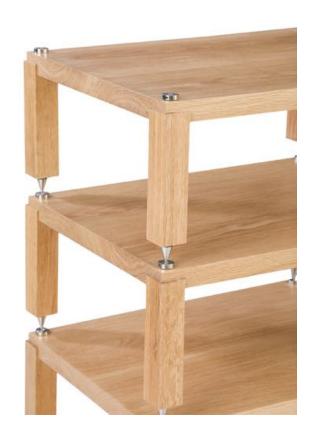

## CHORUS AUDIO RACK

The modular audio rack is built with 30 mm solid hardwood and stainless steel spikes. This unique and functional model gives you the ultimate listening experience. Each of the four tiers is separated with stainless steel spikes to ensure that there is no transmission of vibrations and frequencies across tiers - giving superior clarity and stability to the music. Its integrated wire management and open design ensure adequate airflow to keep your equipment cool. Being modular, this rack opens up exciting opportunities adapt easily to your future needs

## TECHNICAL SPECIFICATIONS

Hardware:

Stainless Steel 304 grade spikes and bush

Shelves:

modula, 30mm solid wood **Sustainability:** 

each shelf can bear the load of 50kgs

**Outer Dimension:** 

615 x 460 x 860 (mm)

**Inner Dimension:** 

527 x 372 x 860 (mm)

Design:

Open design for integrated wire management