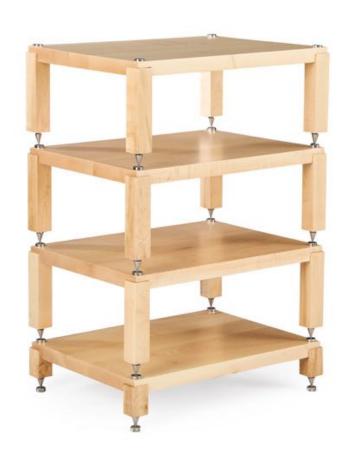

## CHORUS AUDIO RACK

The modular audio rack is built with 30 mm solid hardwood and stainless steel spikes. This unique and functional model gives you the ultimate listening experience. Each of the four tiers is separated with stainless steel spikes to ensure that there is no transmission of vibrations and frequencies across tiers - giving superior clarity and stability to the music. Its integrated wire management and open design ensure adequate airflow to keep your equipment cool. Being modular, this rack opens up exciting opportunities adapt easily to your future needs

## TECHNICAL SPECIFICATIONS

Hardware:

Stainless Steel 304 grade spikes and bush

Shelves:

modula, 30mm solid wood **Sustainability:** 

each shelf can bear the load of 50kgs

**Outer Dimension:** 

615 x 460 x 860 (mm)

**Inner Dimension:** 

527 x 372 x 860 (mm)

Design:

Open design for integrated wire management