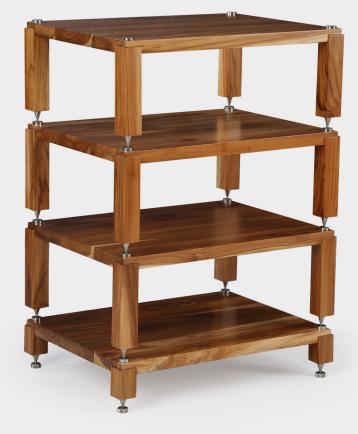

## CHORUS AUDIO RACK

The modular audio rack is built with 30 mm solid hardwood and stainless steel spikes. This unique and functional model gives you the ultimate listening experience. Each of the four tiers is separated with stainless steel spikes to ensure that there is no transmission of vibrations and frequencies across tiers - giving superior clarity and stability to the music. Its integrated wire management and open design ensure adequate airflow to keep your equipment cool. Being modular, this rack opens up exciting opportunities adapt easily to your future needs

## TECHNICAL SPECIFICATIONS

Hardware:

Stainless Steel 304 grade spikes and bush

Shelves:

modula, 30mm solid wood **Sustainability:** 

each shelf can bear the load of 50kgs

**Outer Dimension:** 

615 x 460 x 860 (mm)

**Inner Dimension:** 

527 x 372 x 860 (mm)

Design:

Open design for integrated wire management